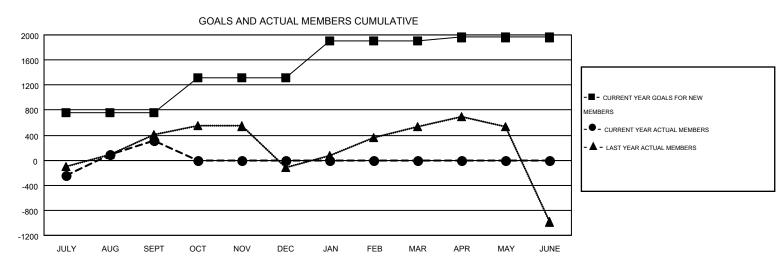

## MONTHLY MEMBERSHIP PROGRESS REPORT

Results as of: 9/30/2014

Multiple District 322

GMT: NAZMUL HAQUE

**LOCATION: INDIA** 

| GMT: NAZN     | MUL HAQUE        |                   |                  |                  | _                              |                    |                                        |                    | GMT CA 6         |  |
|---------------|------------------|-------------------|------------------|------------------|--------------------------------|--------------------|----------------------------------------|--------------------|------------------|--|
|               |                  | Clubs             |                  |                  | Members  RESULTS FOR 2014-2015 |                    |                                        |                    |                  |  |
|               | RESU             | LTS FOR 2014-2015 |                  |                  |                                |                    |                                        |                    |                  |  |
| QUARTER       | NEW CLUB<br>GOAL | NEW CLUBS         | DROPPED<br>CLUBS | NET<br>GAIN/LOSS | QUARTER                        | NEW MEMBER<br>GOAL | CHARTER AND<br>NEW<br>MEMBERS<br>ADDED | DROPPED<br>MEMBERS | NET<br>GAIN/LOSS |  |
| JULY/AUG/SEPT | 26               | 12                | 11               | 1                | JULY/AUG/SEPT                  | 758                | 1,370                                  | 1,056              | 314              |  |
| OCT/NOV/DEC   | 22               | 0                 | 0                | 0                | OCT/NOV/DEC                    | 557                | 0                                      | 0                  | 0                |  |
| JAN/FEB/MAR   | 13               | 0                 | 0                | 0                | JAN/FEB/MAR                    | 583                | 0                                      | 0                  | 0                |  |
| APR/MAY/JUNE  | 12               | 0                 | 0                | 0                | APR/MAY/JUNE                   | 63                 | 0                                      | 0                  | 0                |  |

## GOALS AND ACTUAL NEW CLUBS CUMULATIVE

| DROPPED CLUBS: 11  |       | 251 CLUBS OF 785 ADDED 1 OR MORE | GENDER DISTRIBUTION  |                 |        |
|--------------------|-------|----------------------------------|----------------------|-----------------|--------|
|                    |       | NEW MEMBERS                      | MALE                 | 19,954 (74.11%) |        |
|                    |       |                                  | FEMALE               | 6,970 (25.89%)  |        |
| DROPPED MEMBERS    |       |                                  |                      |                 |        |
| DECEASED           | 16    | CLICK HERE FOR HEALTH            |                      |                 | 44.000 |
| CLUB CANCELLED 132 |       | ASSESSMENT DATA                  | FAMILY UNIT MEMBERS  | 11,600          |        |
| OTHER              | 908   |                                  | HEAD OF HOUSEHOLD    |                 | 5,207  |
| TOTAL              | 1,056 |                                  | NON-HEAD OF HOUSEHOL | 6,393           |        |