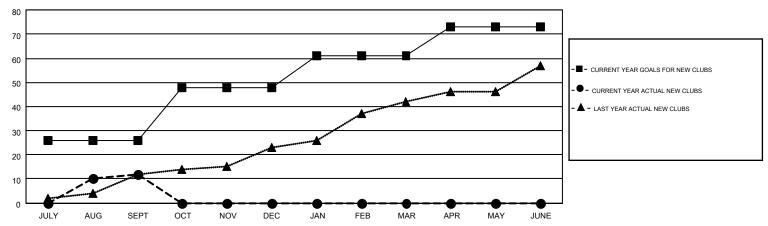

## MONTHLY MEMBERSHIP PROGRESS REPORT

Results as of: 9/30/2014

Multiple District 322

GMT: NAZMUL HAQUE

**LOCATION: INDIA** 

| GMT: NAZN     | MUL HAQUE        |                   |                  |                  | _                              |                    |                                        |                    | GMT CA 6         |  |
|---------------|------------------|-------------------|------------------|------------------|--------------------------------|--------------------|----------------------------------------|--------------------|------------------|--|
|               |                  | Clubs             |                  |                  | Members  RESULTS FOR 2014-2015 |                    |                                        |                    |                  |  |
|               | RESU             | LTS FOR 2014-2015 |                  |                  |                                |                    |                                        |                    |                  |  |
| QUARTER       | NEW CLUB<br>GOAL | NEW CLUBS         | DROPPED<br>CLUBS | NET<br>GAIN/LOSS | QUARTER                        | NEW MEMBER<br>GOAL | CHARTER AND<br>NEW<br>MEMBERS<br>ADDED | DROPPED<br>MEMBERS | NET<br>GAIN/LOSS |  |
| JULY/AUG/SEPT | 26               | 12                | 11               | 1                | JULY/AUG/SEPT                  | 758                | 1,370                                  | 1,056              | 314              |  |
| OCT/NOV/DEC   | 22               | 0                 | 0                | 0                | OCT/NOV/DEC                    | 557                | 0                                      | 0                  | 0                |  |
| JAN/FEB/MAR   | 13               | 0                 | 0                | 0                | JAN/FEB/MAR                    | 583                | 0                                      | 0                  | 0                |  |
| APR/MAY/JUNE  | 12               | 0                 | 0                | 0                | APR/MAY/JUNE                   | 63                 | 0                                      | 0                  | 0                |  |